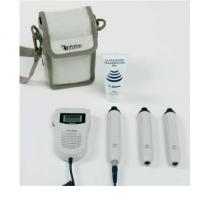

## HI-dop

Fast and reliable vascular doppler

- LCD display of pulse frequency and device status
- Available 4, 5 and 8MHz probes
- External volume control
- Connector for earphone
- Automatic "power off" function
- Battery operation with  $2 \times AA$  size

- Pulse rate of 50 ~ 240 beats per minute
- Accuracy ± 2%
- Ultrasound probes with 4MHz, 5MHz and 8MHz
- Ultrasound intensity < 10mW/cm<sup>2</sup>
- Speaker : 1.2W(built-in loud speaker)
- 3.5mm connector for earphone
- Automatic power-off after 5 minutes
- Battery operated by 2 AA batteries (1.5V)
- Battery lasts about 360 minutes
- Including bag, batteries and ultrasound gel

## **Connector for earphone**

3.5mm connector for earphone or external recorder

 Mainstrasse 6 c-d, D-45768, Marl, Germany

 TEL.
 +49 (0) 2365 924 370

 FAX.
 +49 (0) 2365 924 3755

 Email
 info@medical-econet.com

 www.medical-econet.com

3 compatible probes available : 4MHz, 5MHz and 8MHz

Standard Accessories

CE 0470

distributor