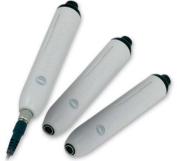

 www.medical-econet.com

3 compatible probes available : 4MHz, 5MHz and 8MHz

Standard Accessories

CE 0470

distributor