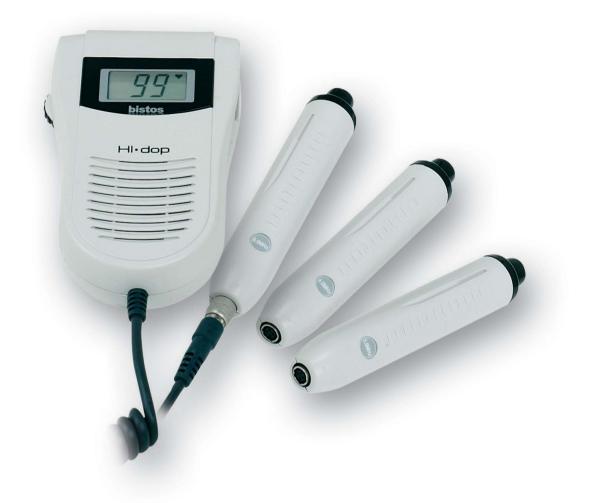

## HI-dop

Fast and reliable vascular doppler

- LCD display of pulse frequency and device status
- Available 4, 5 and 8MHz probes
- External volume control
- Connector for earphone
- Automatic "power off" function
- Battery operation with  $2 \times AA$  size

 www.medical-econet.com

3 compatible probes available : 4MHz, 5MHz and 8MHz

Standard Accessories

CE 0470

distributor