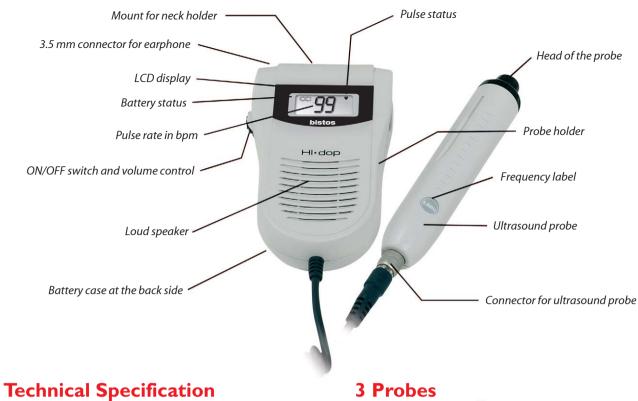

## HI-dop

Fast and reliable vascular doppler

- LCD display of pulse frequency and device status
- Available 4, 5 and 8MHz probes
- External volume control
- Connector for earphone
- Automatic "power off" function
- Battery operation with  $2 \times AA$  size

- Pulse rate of 50 ~ 240 beats per minute
- Accuracy ± 2%
- Ultrasound probes with 4MHz, 5MHz and 8MHz
- Ultrasound intensity < 10mW/cm<sup>2</sup>
- Speaker : 1.2W(built-in loud speaker)
- 3.5mm connector for earphone
- Automatic power-off after 5 minutes
- Battery operated by 2 AA batteries (1.5V)
- Battery lasts about 360 minutes
- Including bag, batteries and ultrasound gel

## **Connector for earphone**

3.5mm connector for earphone or external recorder

 Mainstrasse 6 c-d, D-45768, Marl, Germany

 TEL.
 +49 (0) 2365 924 370

 FAX.
 +49 (0) 2365 924 3755

 Email
 info@medical-econet.com