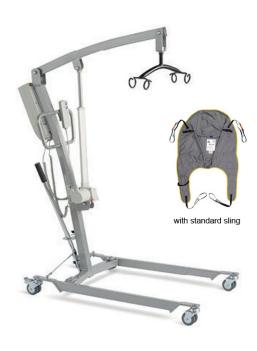

## PATIENT LIFTER - 140 KG COD. SOL2

Electric patient lifter with rechargeable batteries.

Powder-coated steel tubular frame.

Anti-trauma push handle, rounded edges and corners.

Lifting and descending movements operated by electric motor.

Low battery alarm.

Complete with emergency push-button in order to immediately stop the motion and release the up/down piston stroke.

Adjustable base by manual lever.

On 4 castors diam. 100mm (rear castors are lockable).

Equipped with battery charger and sling holder with balancing bar and 2 hooks.

Complete with standard sling made of non-toxic and hypoallergenic polyester.

The sling mesh is easy to wash (up to 95°) and dry.

Patient's weight: 40-90 kg

Load capacity: 140 kg.

Dim.1190x730x630/1510 h mm

Position 1

Rev. 00 del 03/02/2021