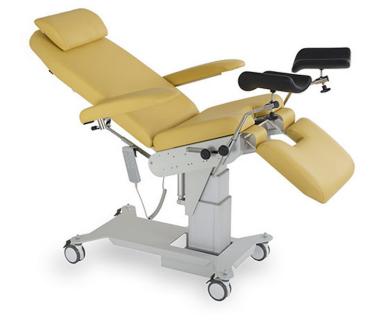

## GYNAECOLOGY COUCH COD. ht635

Structure made of epoxy-painted steel, easy to clean and disinfect. Padded mattress is covered with fireproof leatherette, available in a variety of colors.

Independent movements of the ergonomic backrest and legrest by electric motor. Trendelenburg adjustment and height adjustment by electric motor. Height adjustment by electric motor.

The couch is equipped with ergonomic and removable padded armrests and pushing handle behind the backrest. Armrests can be tilted, adjusted horizontally, in height and angle; they are synchronized with backrest and provided with lock and unlock device.

Equipped with adjustable knee crutches and removable stainless steel tray, dim. cm 16x16x10 h.

Base on 4 twin swivel castors, 2 lockable, diam. 100 mm

## Technical data:

- backrest dim.: 880x540 mm adjustment 0° 80°
- armrests dim: 150x500 mm
- seat dim.: 380x540 mmm;
- legrest dim.: 380x520 mm adjustment 0° 90°
- Trendelenburg adj.: 0 -21°
- height adj: 530 850 mm
- maximum load capacity: 180 kg
- weight: 72 kg