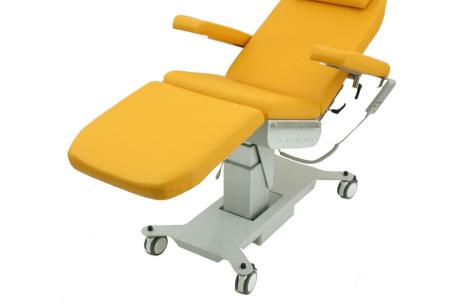

## MULTIPURPOSE COUCH - HYDR. BACKREST AND LEGREST COD. HT631

Structure made of epoxy-painted steel, easy to clean and disinfect. Padded mattress is covered with fireproof leatherette, available in a variety of colors.

Independent movements of the ergonomic backrest and legrest by gas spring. Trendelenburg adjustment by gas spring. Height adjustment by electric motor.

The couch is equipped with ergonomic and removable padded armrests and push handle mounted on backrest. Armrests can be tilted, adjusted horizontally, in height and angle; they are synchronized with backrest and provided with lock and unlock device.

Equipped with pushing handle behind the backrest.

Base on 2 fixed front castors and 2 rear lockable castors, diam. 100 mm

Technical data: - backrest dim.: 880x540 mm - adjustment 0° - 80° - seat dim.: 470x540 mmm; - legrest dim.: 380x520 mm - adjustment 0° - 90° - armrests dim. 150x450 mm - Trendelenburg adj.: 0 -22° - height adj: 530 – 850 mm - maximum load capacity: 180 kg - weight: 72 kg