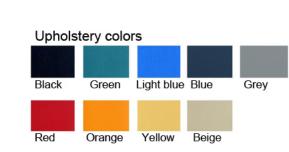

## MULTIPURPOSE COUCH - HYDR. BACKREST AND LEGREST COD. HT631

Structure made of epoxy-painted steel, easy to clean and disinfect. Padded mattress is covered with fireproof leatherette, available in a variety of colors.