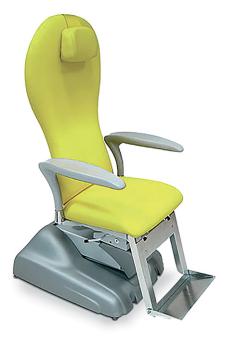

## ENT COUCH - GAS SPRING BACKREST ADJ. COD. HT900A

Height adjustable ENT couch.

Structure made of epoxy-painted steel, easy to clean and disinfect. Padded backrest and seat, upholstered with fireproof leatherette, resistant to disinfectants, blood and urine, available in a variety of colours.

Backrest adjustment by gas spring; fixed legrest. Electric height adjustment from 650 to 980 mm by foot control. Seat rotates 90° clockwise or anticlockwise. Lifting capacity: 180 kg Motor input: 220/230 V - 50 Hz

It is equipped with removable polyurethane armrests

Dim.1800x660x545/920 h mm

Position 1

Rev. 00 del 03/02/2021

TECHNICAL SHEETS - - NR. /