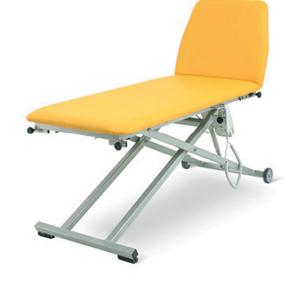

## EXAMINATION TABLE - ELECTRIC ADJ. H. - 2 SECTIONS COD. HT72

Structure made of epoxy-painted steel, easy to clean and disinfect.

Two-section mattress made of high density polyurethane foam, upholstered with fireproof and waterproof leatherette, available in a variety of colours. Mattress thickness: 70 mm. Leatherette fire resistance class: 1IM.

Manually adjustable backrest from -14° to +70°

Height adjustment from 520 to 950 mm by electric actuators 24V controlled by handset.

Base on 2 castors diam. 100 mm and 2 feet.

Load capacity: 200 kg.

Dim.1950x650x520/950 h mm