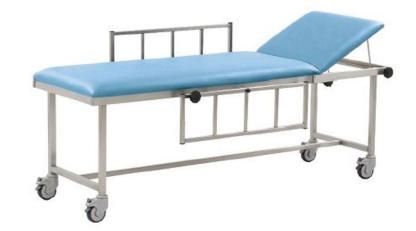

## STRETCHER FOR MRI COD. LO503-120

The transport stretcher is used as a patient transport stretcher in the field of magnetic resonance (MR).

Our stretcher is built in stainless steel suitable for MR systems up to 3 Tesla.

The transport stretcher LO503-120 is supplied with the side rails.

Equipped with four smooth-running wheels ( $\emptyset$  100 mm) (all four can be locked in the direction of travel and rotation), which ensure effortless patient transport.

Standard height 650 mm, on request the transport stretcher is available in heights of 700, 750 and 800 mm at no additional cost (please indicate the desired height when ordering.

Thickness of the covering of the head section and of the lying surface 64 mm. Head section continuously adjustable up to  $+40^{\circ}$  by means of a locking bar mechanism.