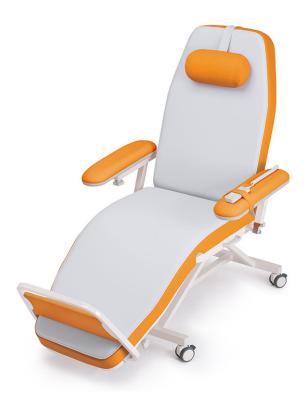

## EL. MULTIPURPOSE COUCH - FIXED H. COD. HT990A

Therapy chair designed to assist and facilitate the work of physicians and medical staff. It also increase the patient's comfort considerably and therefore help to relieve tension during treatment.

Frame made of high strength powder-coated steel, white colour RAL 9001.

Exchangeable upholstery made of artificial leather, grey colour, resistant to disinfectants, blood and urine; it can be removed easily with a few movements for cleaning or maintenance. Upholstery size: 2100x600x95 h mm

It is equipped with upholstered tilt-up armests and footrest.

Armrests are height and longitudinal adjustable for easy entry and leave; their multilayered soft cushion is completely sealed against liquids and ensures improved comfort.

Footrest is manually adjustable of 25 cm.

Independent electric adjustments by 2 motors, controlled by liquid-proof 13 buttons handset, class IP67; it is equipped with automatic buttons for Entry position, Bed position.

Basement on 4 twin castors, diam 75 mm, with total lock.

Technical data:

Seat height (fixed): 650 mm Seat tilt adjustment (fixed): 7° Armrest size: 570x150x65 h mm Backrest adjustment: -7° +80° Legrest adjustment: 30° Maximum load capacity: 200 kg

Weight: 63 kg

Power supply: 100-240V AC, 50/60 Hz - Motors: 24V DC, IPX6

Dim.2150x930x650 h mm

Position 1