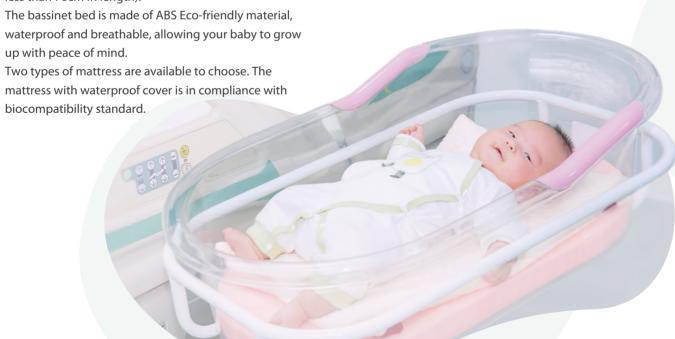

# **Skin-friendly and comfortable**

Suitable for newborns and babies aged 0-5 months (or less than 70cm in length).

The bassinet bed is made of ABS Eco-friendly material, waterproof and breathable, allowing your baby to grow up with peace of mind.

mattress with waterproof cover is in compliance with biocompatibility standard.