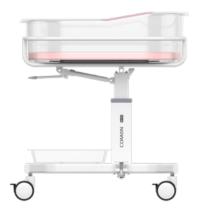

#### Meticulous design

The pressing handle allows the bassinet bed to be tilted at any angle between 0° to 12°, preventing regurgitating milk and reducing mom's worries.

**Convenience storage** 

Featuring large space, easy disinfection,

the basket allows infant caring within

reach.