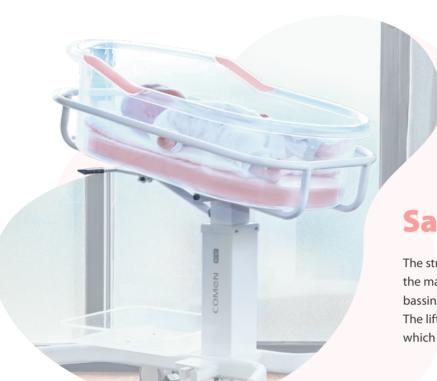

### Safe and durable

The structure is stable and reliable. Even it is tilted to the maximum angle of 12, stable structure protects bassinet bed from falling.

The lifting/tilting lifespan is above the industry average, which means longer stability and safer operation.