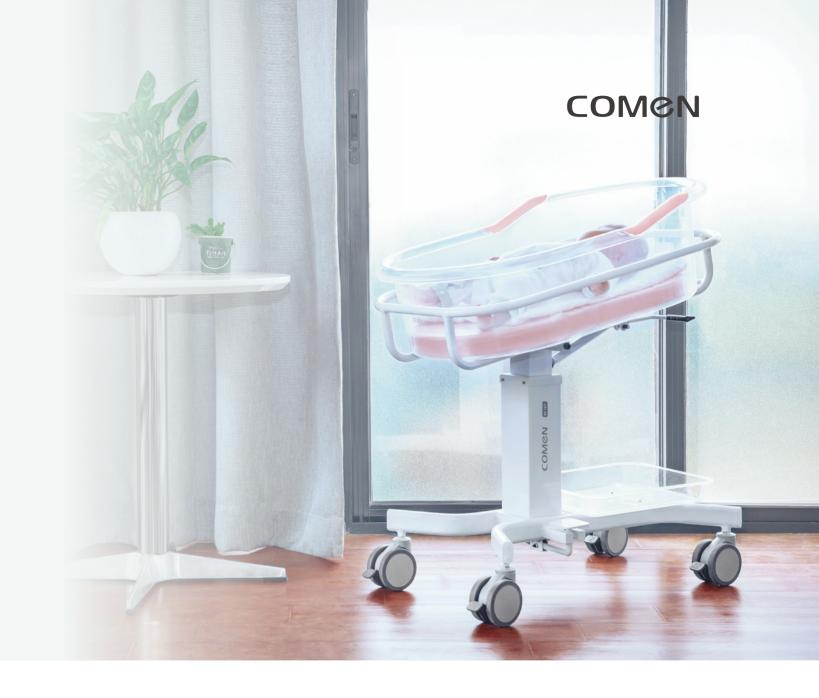

# BC-107/108 **Medical Infant Bassinet**

Safer sleep. Easier care

## Flexible height

The transparent bedside walls provide mom a clear, easy view of baby, enabling eye contact. With well design and fine material, it is the best choice for baby

**Clear vision** 

Adjustable height is able to meet different nursing needs.

#### **Quiet and stable**

Medical locking caster wheels enable baby to sleep soundly and sweetly even during transportation.