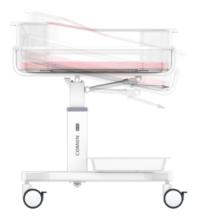

### Safe and durable

The structure is stable and reliable. Even it is tilted to the maximum angle of 12, stable structure protects bassinet bed from falling.

The lifting/tilting lifespan is above the industry average, which means longer stability and safer operation.

#### Meticulous design

The pressing handle allows the bassinet bed to be tilted at any angle between 0° to 12°, preventing regurgitating milk and reducing mom's worries.

**Convenience storage** 

Featuring large space, easy disinfection,