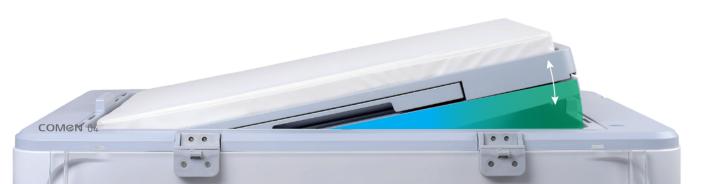

### Pressure Diffusing Mattress: B3 mattress is designed to protect

pressure and maximizing comfort.

the baby's body, reducing

## Electric Bed

B3 abandons the traditional manual tilting design. With electric tilting function, B3 will make daily nursing more efficient.

Incubator Cover: Reduces light pollution, Make the environment more comfortable for infants.