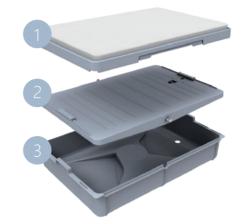

## 3-step Disassembly, Easy to Disassemble and Clean

The immune system of premature infants is immature. To avoid the risk of infection, sterilization should be conduct thoroughly. Comen B3 adopts a 3- step disassembly design. Make disassembly and sterilization easy and efficient.

## Excellently Designed Structure, No More Dead Corners.

Comen is inspired by the idea of "All for the end-users". In the development stage of B3, a lot of surveys and investigations were done to find the actual demand of the end-users. With great efforts and dedication, our R&D team designed the excellent structure of B3. Without cleaning dead corners, you can disassemble and sterilize B3 with the greatest of ease.

## 3-step Disassembly

Comen B series incubator is the most easy-to-disassemble incubators in the industry,which will greatly relieve the burden of clinicians.