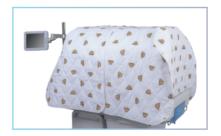

## Electric Bed

B3 abandons the traditional manual tilting design. With electric tilting function, B3 will make daily nursing more efficient.

Incubator Cover: Reduces light pollution, Make the environment more comfortable for infants.