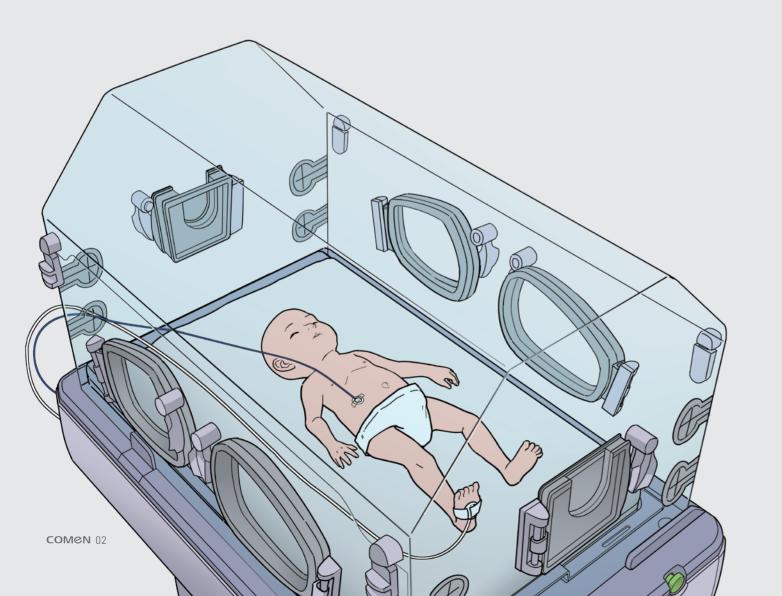

# Create a Womb-like Environment

For every treasured baby new to the world, it is everyone's mission to protect them from bacteria and help them grow up healthy. B3 creates a controlled and protected environment for premature babies to get healed peacefully and efficiently.

### Pressure Diffusing Mattress: B3 mattress is designed to protect

pressure and maximizing comfort.

the baby's body, reducing