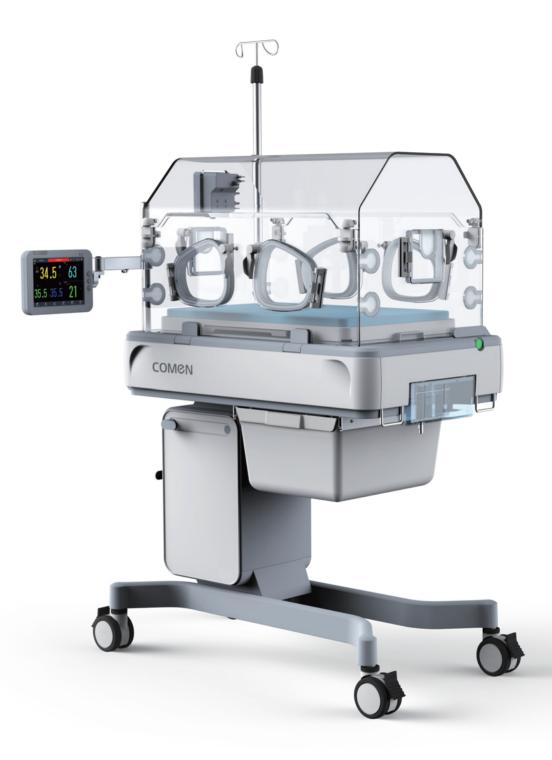

# COMen

B3 Neonatal Incubator

# Create a Womb-like Environment

For every treasured baby new to the world, it is everyone's mission to protect them from bacteria and help them grow up healthy. B3 creates a controlled and protected environment for premature babies to get healed peacefully and efficiently.