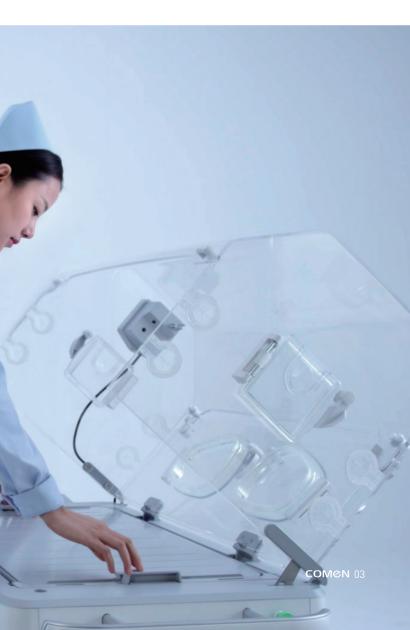

# Create a Womb-like Environment

For every treasured baby new to the world, it is everyone's mission to protect them from bacteria and help them grow up healthy. B3 creates a controlled and protected environment for premature babies to get healed peacefully and efficiently.

### Stable Temperature Control:

B3 adopts symmetrical duct design, which enables even distribution and steady change of environment temperature. Furthermore, when the access door is opened, the internal air curtain will be automatically started to prevent heat loss. These two features ensure stable temperature control in the incubator, which is conducive to started premature infant' s healing.