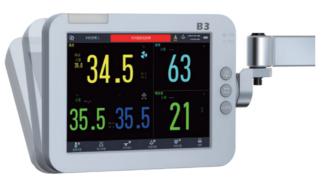

### Touch Screen Display

8-inch LED touch screen display: With the angle adjustable touch screen, B3 will facilitate clinicians' observation and operation.