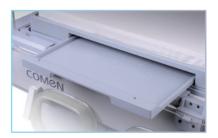

X-ray Tray: With X-ray tray, B3 enables X-rays to be taken without disturbing the infant.

Extra-large Storage Drawer: It provides more space for baby care items.