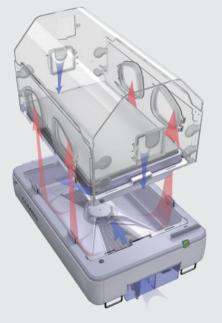

### Stable Temperature Control:

B3 adopts symmetrical duct design, which enables even distribution and steady change of environment temperature. Furthermore, when the access door is opened, the internal air curtain will be automatically started to prevent heat loss. These two features ensure stable temperature control in the incubator, which is conducive to started premature infant' s healing.