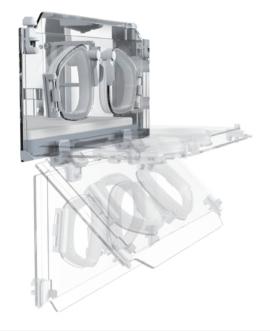

## 3-step Disassembly, Easy to Disassemble and Clean

The immune system of premature infants is immature. To avoid the risk of infection, sterilization should be conduct thoroughly. Comen B3 adopts a 3- step disassembly design. Make disassembly and sterilization easy and efficient.

## Excellently Designed Structure, No More Dead Corners.

Comen is inspired by the idea of "All for the end-users". In the development stage of B3, a lot of surveys and investigations were done to find the actual demand of the end-users. With great efforts and dedication, our R&D team designed the excellent structure of B3. Without cleaning dead corners, you can disassemble and sterilize B3 with the greatest of ease.

## 3-step Disassembly

Comen B series incubator is the most easy-to-disassemble incubators in the industry,which will greatly relieve the burden of clinicians.