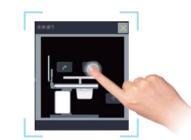

### Touch Screen Display

8-inch LED touch screen display: With the angle adjustable touch screen, B3 will facilitate clinicians' observation and operation.