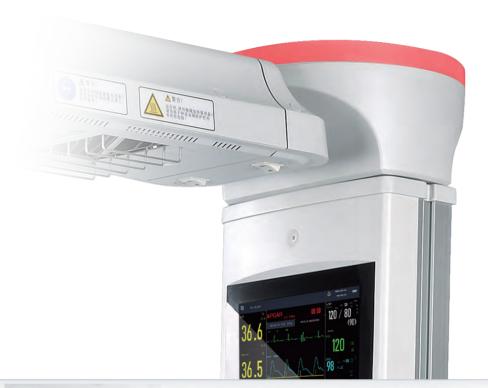

### T- Piece

Consistent with TABC standard of International Asphyxia Resuscitation Guidance. Providing safe and effective integrated asphyxia resuscitation and ventilation management including negative pressure sputum suction, positive pressure resuscitation, and oxygen therapy;

### APGAR score timer

Convenient and timely assessment of the newborn's condition.

BQ80 integrates specialized neonatal monitoring system. It can monitor the vital signs and waveforms of newborns in real time during resuscitation without additional patient monitor, so that medical staff can evaluate and decide if the resuscitation measures are effective.