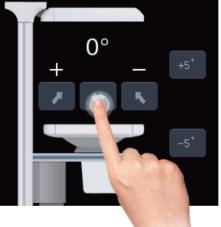

# **Bed Tilting**

The bed can be tilted through the touch screen, support one-button angle adjustment, can be leveled with one button when weighing, accurate and fast;

# Patented Tilt Angle Display

The patented tilt angle display function is accurate and visualized by built-in angle sensor,