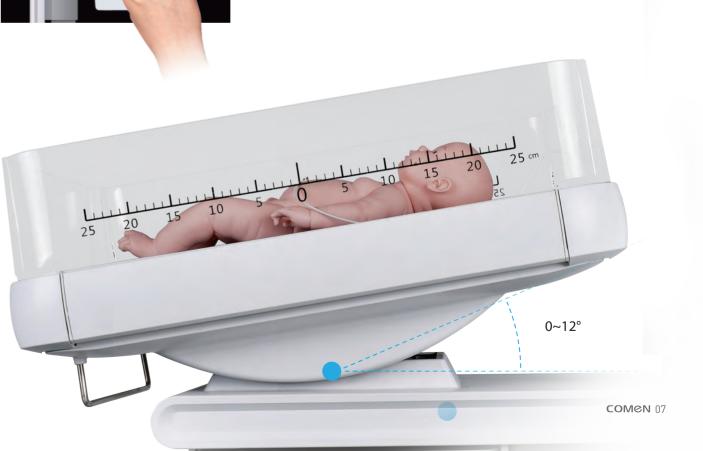

# **Bed Tilting**

The bed can be tilted through the touch screen, support one-button angle adjustment, can be leveled with one button when weighing, accurate and fast;

# Patented Tilt Angle Display

The patented tilt angle display function is accurate and visualized by built-in angle sensor,

# Integrated Electronic Scale

Measuring the weight of neonatal, convenient to record and observe neonate growth trends