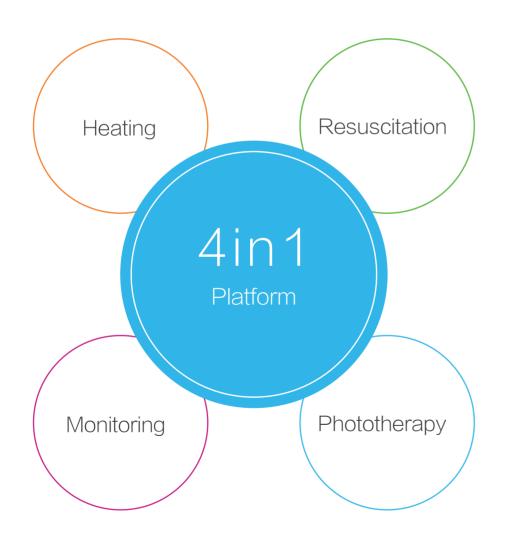

# New Comprehensive Neonatal Nursing Platform

This is by far the most powerful 4 in 1 neonatal nursing platform. The BQ80 integrates four key rescue and nursing systems to achieve one-stop operation and management. At the same time, it scientifically optimizes the workflow, helps medical staff to easily respond to urgent medical needs, effectively saves the valuable rescue time, and provides comprehensive and meticulous care for newborns.