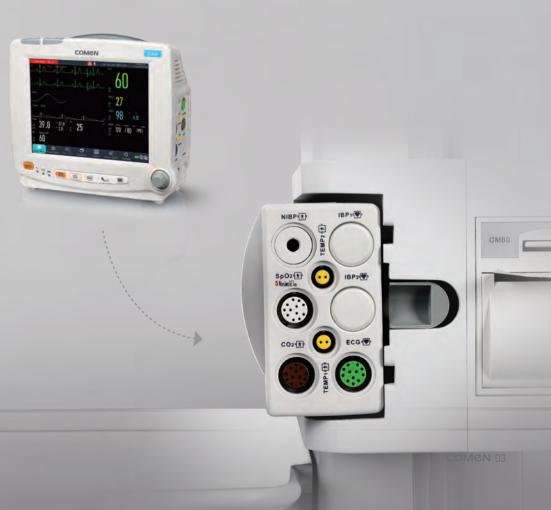

### APGAR score timer

Convenient and timely assessment of the newborn's condition.

BQ80 integrates specialized neonatal monitoring system. It can monitor the vital signs and waveforms of newborns in real time during resuscitation without additional patient monitor, so that medical staff can evaluate and decide if the resuscitation measures are effective.

## Specialized Neonatal Monitoring System

resuscitation;

× 🚥

----

# Timely Monitoring

Includes specialized ExNeo neonatal ECG technology, Adap- DSP self-adaptive blood pressure processing technology, Masimo SET neonatal blood oxygen technology, patented neonatal apnea self-rescue technology, and equipped with specialized neonatal accessories that have passed the biocompatibility test; Whether it is to ensure the accuracy of ECG, respiration, blood oxygen, blood pressure, or to treat the suffocating symptoms caused by apnea, it has obvious advantages, which provides great convenience for newborn rescue and