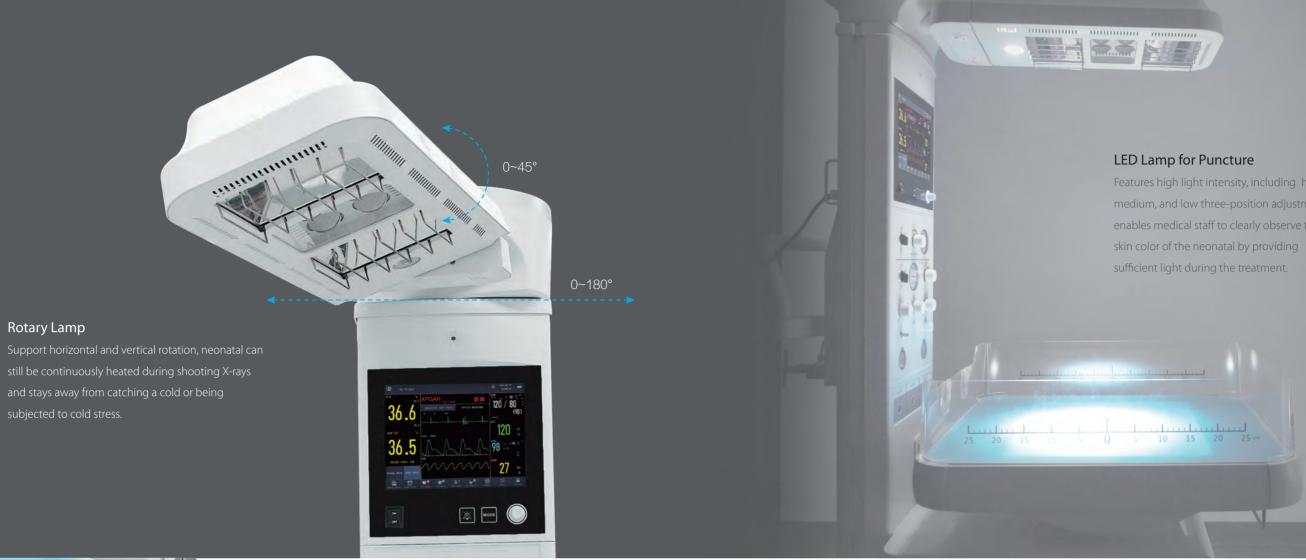

## High-end LED light source

Natural and soft blue light Adapt CREE high-brightness LED chip and its current conversion efficiency up to 90% The effective wavelength range of light is 430-490nm; The energy of light is up to 45µW/cm2/nm, with high, medium and low three-position switch for personalized Jaundice treatment;

### **MIX-light System**

By multiple reflection and uniform combination of blue and white beam of light, Mixing-Light system effectively ease nurses' discomfort while operating. Application of two-lens enable blue spots to perfectly cover the whole surface of bed without light leak. Display of cumulative and single illumination time period facilitate nurses to recognize the service time of

medium, and low three-position adjustment, enables medical staff to clearly observe the