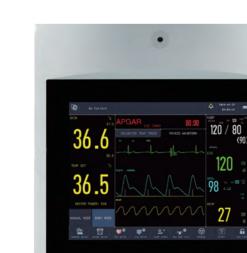

### APGAR score timer

Convenient and timely assessment of the newborn's condition.

BQ80 integrates specialized neonatal monitoring system. It can monitor the vital signs and waveforms of newborns in real time during resuscitation without additional patient monitor, so that medical staff can evaluate and decide if the resuscitation measures are effective.

### Self-adaptive Brightness Adjustment Touch Screen

- 10.4-inch color LCD touch screen
- Centralized display of all neonatal waveforms and data for easy viewing and operation
- Ambient light sensor, automatically adjusted screen brightness