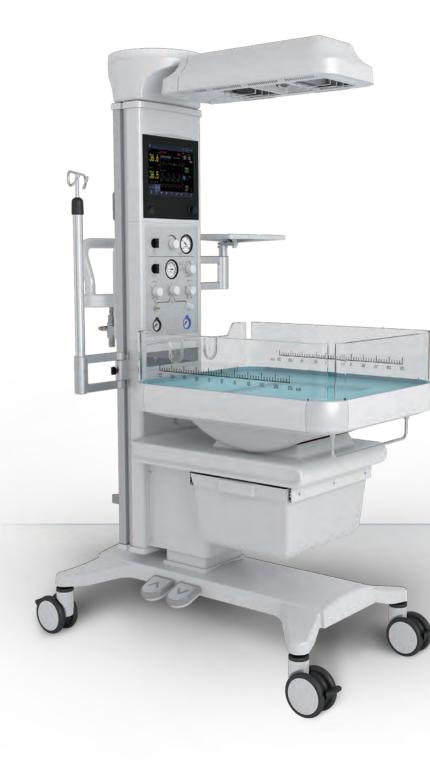

# Infant Radiant Warmer

# New Comprehensive Neonatal Nursing Platform

This is by far the most powerful 4 in 1 neonatal nursing platform. The BQ80 integrates four key rescue and nursing systems to achieve one-stop operation and management. At the same time, it scientifically optimizes the workflow, helps medical staff to easily respond to urgent medical needs, effectively saves the valuable rescue time, and provides comprehensive and meticulous care for newborns.