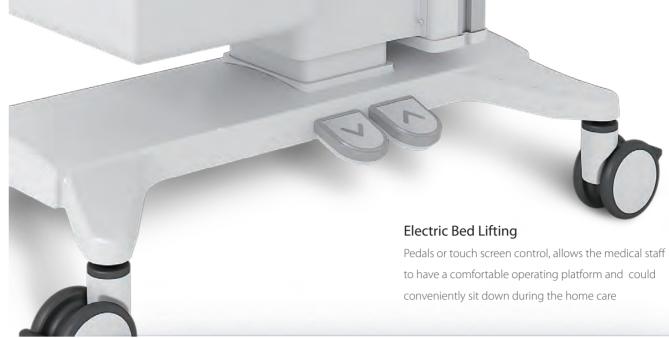

# Integrated Electronic Scale

Measuring the weight of neonatal, convenient to record and observe neonate growth trends