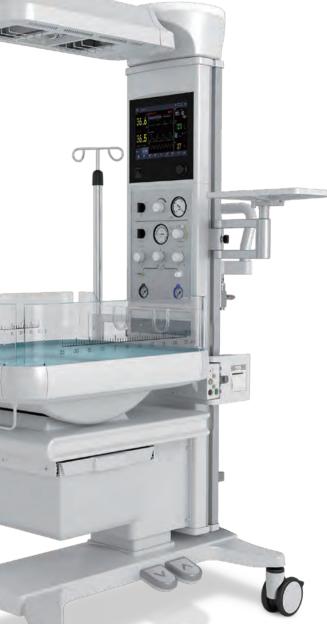

# Infant Radiant Warmer

# New Comprehensive Neonatal Nursing Platform

This is by far the most powerful 4 in 1 neonatal nursing platform. The BQ80 integrates four key rescue and nursing systems to achieve one-stop operation and management. At the same time, it scientifically optimizes the workflow, helps medical staff to easily respond to urgent medical needs, effectively saves the valuable rescue time, and provides comprehensive and meticulous care for newborns.