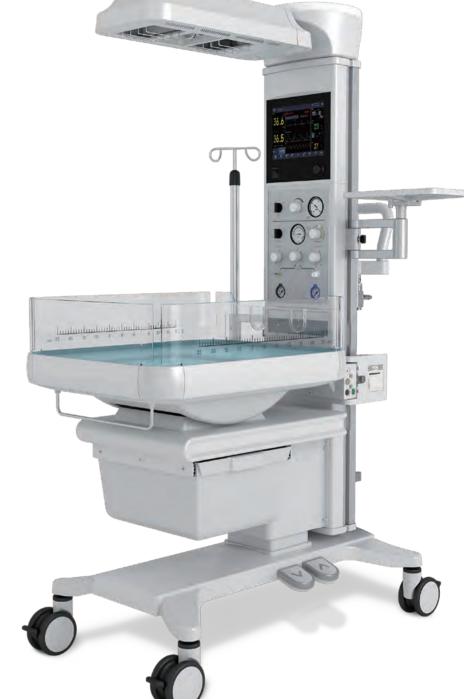

# Infant Radiant Warmer

# New Comprehensive Neonatal Nursing Platform

This is by far the most powerful 4 in 1 neonatal nursing platform. The BQ80 integrates four key rescue and nursing systems to achieve one-stop operation and management. At the same time, it scientifically optimizes the workflow, helps medical staff to easily respond to urgent medical needs, effectively saves the valuable rescue time, and provides comprehensive and meticulous care for newborns.