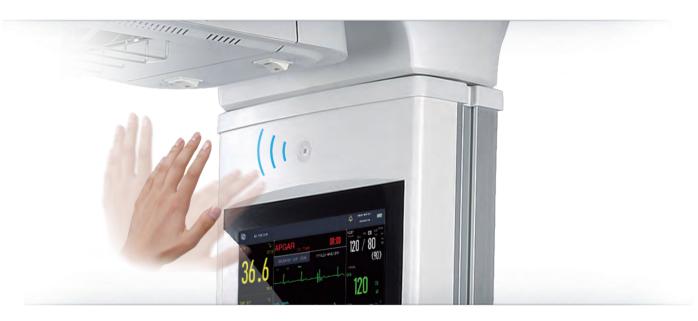

### Hands-free Alarm Silence

It's able to eliminate the alarm sound just by waving your hand in front of the sensor without touching the machine; help you maintain a clean, quiet and warm nursing environment, and effectively prevent the occurrence of hospital infection.