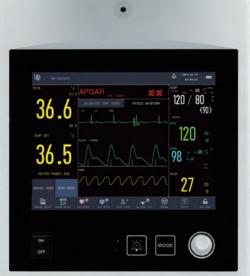

### Self-adaptive Brightness Adjustment Touch Screen

- 10.4-inch color LCD touch screen
- Centralized display of all neonatal waveforms and data for easy viewing and operation
- Ambient light sensor, automatically adjusted screen brightness