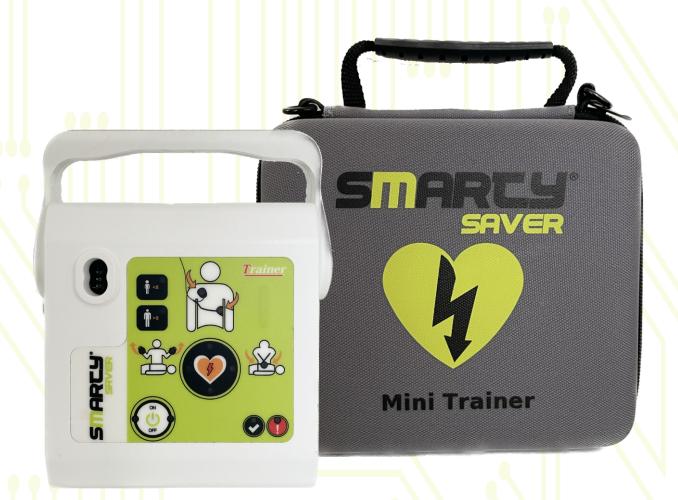

## **Mini Trainer**

### CONTROLS AND INDICATORS

| Category                            | Nominal specifications                                                    |  |  |
|-------------------------------------|---------------------------------------------------------------------------|--|--|
| Buttons                             | ○ ON / OFF (keyboard)                                                     |  |  |
|                                     | ON / OFF (lateral switch)                                                 |  |  |
|                                     | Shock button: to simulate defibrillation shock delivery                   |  |  |
|                                     | <ul> <li>Adult mode: to select the patient type</li> </ul>                |  |  |
|                                     | <ul> <li>Paediatric mode: to select the patient type</li> </ul>           |  |  |
| ○ "AED ready for use " :1 Green LED |                                                                           |  |  |
| Visual Indicators                   | ○ "AED Fault /Low battery": 1 Red LED                                     |  |  |
|                                     | <ul><li>"Place the defibrillation PADs": 2 Red LEDs</li></ul>             |  |  |
|                                     | ○ "Do not touch the patient: 2 Red LEDs                                   |  |  |
|                                     | "It is possible to touch the patient":1 Green LED                         |  |  |
|                                     | ○ Adult patient :1 Green LED                                              |  |  |
|                                     | Paediatric patient: 1 Green LED                                           |  |  |
|                                     | ON/OFF button: 2 Green LEDs                                               |  |  |
|                                     | <ul> <li>Shock button: 4 Red LEDs</li> </ul>                              |  |  |
| Sound indicators                    | Multilingual voices for instructions while using the device               |  |  |
|                                     | Audible warning and danger signals                                        |  |  |
| Speaker Speaker                     | Variable volume through remote control (powered with no. 2 AAA batteries) |  |  |