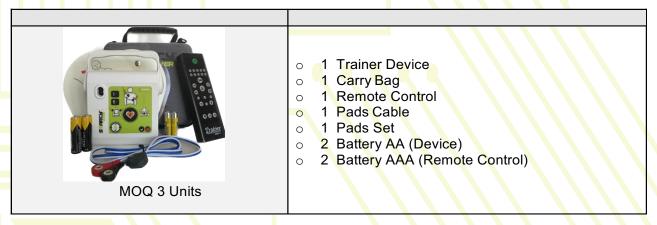

|  |  |
|            | 138x119x42 mm (extended handle)                               |  |  |
| Weight     | 280 g (with battery) + 23 g (electrode interconnection cable) |  |  |

#### **POWERING**

| Category            | Nominal specifications |          |  |
|---------------------|------------------------|----------|--|
| Identification code | ST3-0001               |          |  |
| Typology            | No. 2 AA batteries     |          |  |
| Voltage / Capacity  | 3 <mark>V</mark> – 1Ah |          |  |
| Duration            | Stand-by               | 5 days*  |  |
|                     | Continuous operation   | 6 hours* |  |

\*With new and fully charged battery at constant temperature of 20°C andelative humidity without condensation 45%

#### **BOX CONTENT**