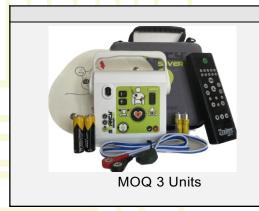

#### **BOX CONTENT**

- 1 Trainer Device
- 1 Carry Bag 1 Remote Control
- 1 Pads Cable
- o 1 Pads Set
- 2 Battery AA (Device)
- 2 Battery AAA (Remote Control)