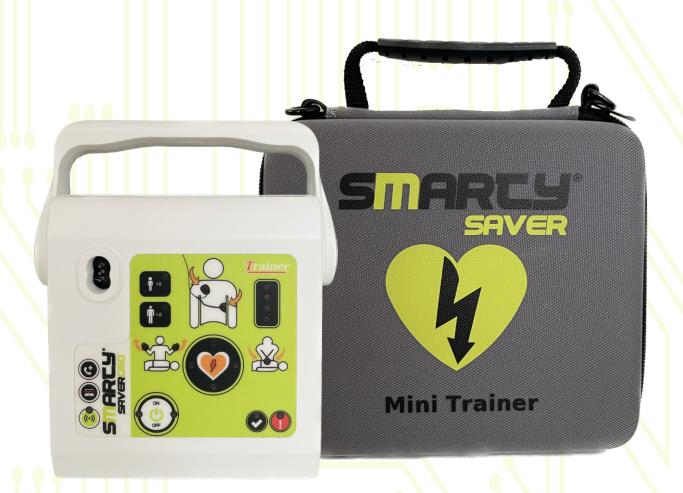

## **Mini Trainer**

### CONTROLS AND INDICATORS

| Category          | Nominal specifications                                                      |  |  |  |
|-------------------|-----------------------------------------------------------------------------|--|--|--|
| Buttons           | ○ ON / OFF (keyboard)                                                       |  |  |  |
|                   | ON / OFF (lateral switch)                                                   |  |  |  |
|                   | <ul> <li>Shock button: to simulate defibrillation shock delivery</li> </ul> |  |  |  |
|                   | Adult mode: to select the patient type                                      |  |  |  |
|                   | Paediatric mode: to select the patient type                                 |  |  |  |
| Visual Indicators | ○ "AED ready for use " :1 Green LED                                         |  |  |  |
|                   | o "AED Fault /Low battery": 1 Red LED                                       |  |  |  |
|                   | "Place the defibrillation PADs": 2 Red LEDs                                 |  |  |  |
|                   | o "Do not touch the patient: 2 Red LEDs                                     |  |  |  |
|                   | o "It is possible to touch the patient":1 Green LED                         |  |  |  |
|                   | Adult patient :1 Green LED                                                  |  |  |  |
|                   | Paediatric patient: 1 Green LED                                             |  |  |  |
|                   | ON/OFF button: 2 Green LEDs                                                 |  |  |  |
|                   | Shock button: 4 Red LEDs                                                    |  |  |  |
|                   | CPR FEEDBACK: 1 Red LED, 1 Orange LED, 1 Yellow LED, 1 Green LED            |  |  |  |
|                   | O CPR bluetooth connection 1 Green LED                                      |  |  |  |
| Sound indicators  | Multilingual voices for instructions while using the device                 |  |  |  |
|                   | Audible warning and danger signals                                          |  |  |  |
| Speaker           | Variable volumethrough remote control(powered with no. 2 AAA batteries)     |  |  |  |

#### PHYSICAL CHARACTERISTICS

| Category   | Nominal specifications                                       |  |  |
|------------|--------------------------------------------------------------|--|--|
| Dimensions | 108x119x42 mm (folded handle)                                |  |  |
|            | 138x119x42 mm (extended handle)                              |  |  |
| Weight     | 280 g (with battery) + 23g (electrode interconnection cable) |  |  |